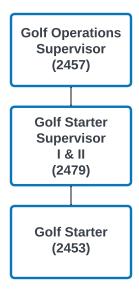

## **GOLF STARTER (2453)**

The following information is being given to describe potential opportunities as a **Golf Starter**. The career ladder that this title commonly follows has been illustrated in the diagram below. With specific types of experience, promotional or lateral movement between these lines is also possible. You may view the <u>class specification</u> or <u>job bulletin</u> for each title within the career ladder to review specific information about each job. It is encouraged to examine the options available, to be able to promote for what you qualify for. You may also visit the <u>Personnel Department's website</u> for additional information related to jobs available within the City of Los Angeles.